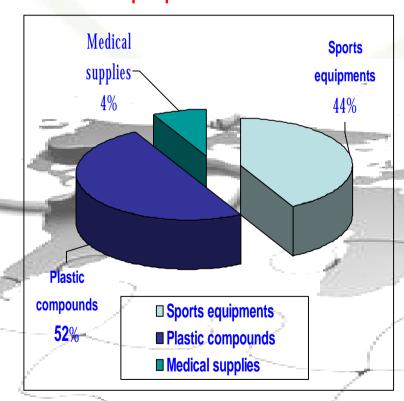

#### 2012 Sales objective of three primary divisions

| Division          | Orders on hand         | Rati   | Sales objective     | Ratio |
|-------------------|------------------------|--------|---------------------|-------|
|                   |                        | 0      |                     |       |
| Sports equipments | Over NT\$900 million   | 53%    | NT\$1.0 billion     | 44%   |
| Plastic compounds | Over NT\$750 million   | 45%    | NT\$1.2 billion     | 52%   |
| Medical supplies  | Over NT\$30 million    | 2%     | NT\$0.1 billion     | 4%    |
| Total             | Over NT\$ 1.68 billion | )<br>\ | NT\$<br>2.3 billion |       |

## Sales objective proportion of 2012