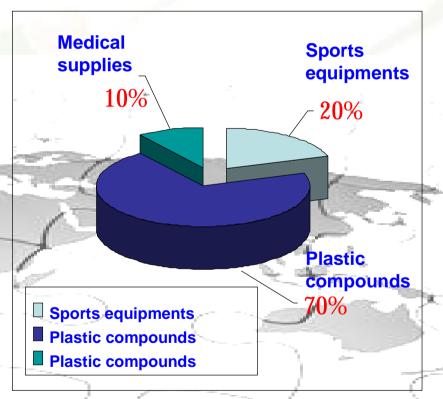

primary divisions

| Division          | Orders on hand         | Rati   | Sales objective     | Ratio |
|-------------------|------------------------|--------|---------------------|-------|
|                   |                        | 0      |                     |       |
| Sports equipments | Over NT\$900 million   | 53%    | NT\$1.0 billion     | 44%   |
| Plastic compounds | Over NT\$750 million   | 45%    | NT\$1.2 billion     | 52%   |
| Medical supplies  | Over NT\$30 million    | 2%     | NT\$0.1 billion     | 4%    |
| Total             | Over NT\$ 1.68 billion | )<br>\ | NT\$<br>2.3 billion |       |



#### 價值分享

#### Development trends of three divisions

## Sales objective proportion of 2012



## Sales objective proportion in long term (based on 10 billion sales volumes)





#### Description of three primary divisions' 2012 prospects





#### 專 業 創 新

價值分享

The world position of Pontex sports equipments division



股票代號:8935



#### 專業創新

#### 價值分享

#### The largest scales of machinery in Asia:

Equipped more than one hundreds of facilities in Taiwan and China, Pontex is able to satisfy the demands from NIKE and global customers with over 10 millions pairs annual capacity.





#### Five major sports products in 2012









**product** 

Outsole of golf shoes



Parts of basketball shoes



#### The business position of Pontex plastic compounds division





#### Annual capacity 28,000 tons workshops

1<sup>st</sup> plastic compound plant

2<sup>nd</sup> plastic compound plant (WPC production lines of 1<sup>st</sup> phase) 3<sup>rd</sup> plastic compoun